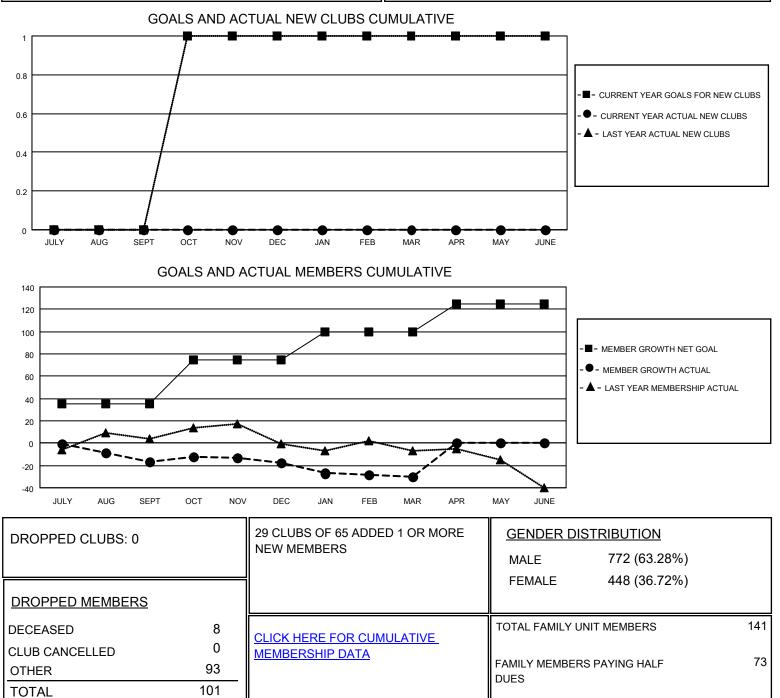

## LOCATION AUSTRALIA

District 201V5

Results as of: 3/31/2021

| Clubs                 |               |           |               | Members               |                           |                         |                                                    |
|-----------------------|---------------|-----------|---------------|-----------------------|---------------------------|-------------------------|----------------------------------------------------|
| RESULTS FOR 2020-2021 |               |           |               | RESULTS FOR 2020-2021 |                           |                         |                                                    |
| QUARTER               | NEW CLUB GOAL | NEW CLUBS | DROPPED CLUBS | QUARTER               | MEMBER GROWTH NET<br>GOAL | MEMBER GROWTH<br>ACTUAL | DROPPED<br>MEMBERS ACTUAL<br>(including transfers) |
| JULY/AUG/SEPT         | 0             | 0         | 0             | JULY/AUG/SEP          | т 35                      | 20                      | 33                                                 |
| OCT/NOV/DEC           | 1             | 0         | 0             | OCT/NOV/DEC           | 40                        | 41                      | 32                                                 |
| JAN/FEB/MAR           | 0             | 0         | 0             | JAN/FEB/MAR           | 25                        | 25                      | 36                                                 |
| APR/MAY/JUNE          | 0             | 0         | 0             | APR/MAY/JUNE          | 25                        | 0                       | 0                                                  |